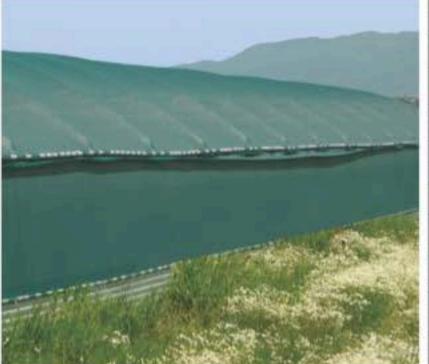

#### **ANTIANEMIKO**

ົ້ 🛆 🕑 🌚

| τγποε                | 74 Q Monofilament                                                                               |
|----------------------|-------------------------------------------------------------------------------------------------|
| ΠΛΑΤΟΣ (m)           | 3                                                                                               |
| MHKOΣ (m)            | 200                                                                                             |
| BAPOI (gr/m²)        | 90                                                                                              |
| ΧΡΩΜΑ                | Λευκό, Σκούρο πράσινο                                                                           |
| ΥΛΙΚΟ                | Πολυαιθυλένιο HDPE 100%                                                                         |
| υν<br>Σταθεροποιητής | 5 χρόνια                                                                                        |
| ΣΚΙΑΣΗ               | Λευκό 15% - Σκούρο πράσινο 25%                                                                  |
| хрнхн                | Αντιανεμική προστασία<br>(κολλιέργεια καρπουζιού, μπανάνας σε υπαίθρια θερμοκήπια, δικτυοκήπια) |
| ΣΥΣΚΕΥΑΣΙΑ           | Ρολά                                                                                            |