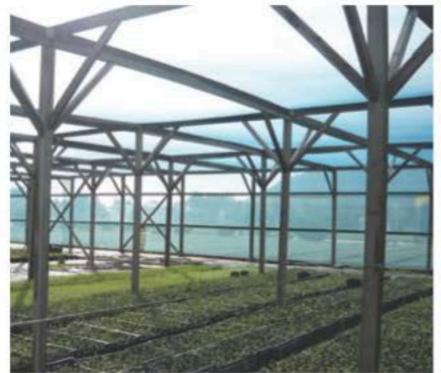

ΠΡΟΣΤΑΣΙΑΣ / ΟΙΚΟΔΟΜΗΣ

| τγποΣ                | 74 R Monofilament                         |  |
|----------------------|-------------------------------------------|--|
| ΠΛΑΤΟΣ (m)           | 2/4                                       |  |
| MHKOΣ (m)            | 50 / 100                                  |  |
| BAPOΣ (gr/m²)        | 80                                        |  |
| ΧΡΩΜΑ                | Πράσινο                                   |  |
| үліко                | Πολυαιθυλένιο HDPE 100%                   |  |
| UV<br>ΣΤΑΘΕΡΟΠΟΙΗΤΗΣ | 5 χρόνια                                  |  |
| IKIAIH               | 30%                                       |  |
| хрнΣн                | Προστασία κατασκευής κτιρίων, αντιανεμικό |  |
| ΣΥΣΚΕΥΑΣΙΑ           | Ρολά                                      |  |