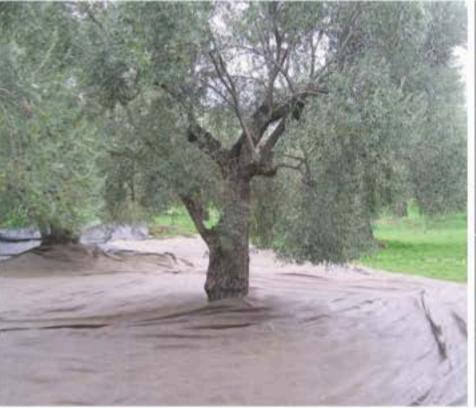

Η εταιρεία διατηρεί το δικαίωμα αλλαγής των τεχνικών χαρακτηριστικών των προϊόντων της, χωρίς καμία προειδοποίηση.

10

| τγπος                | 7D Groundcover                                                              |
|----------------------|-----------------------------------------------------------------------------|
| ΠΛΑΤΟΣ (m)           | 1,05 / 2,10 / 3,30 & 4,20 / 5,25 (διπλωμένο στα δύο)                        |
| ΜΗΚΟΣ (m)            | 100                                                                         |
| BAPOΣ (gr/m³)        | 100                                                                         |
| храма                | Μάυρο, Άσπρο, Πράσινο / 15x15cm κάναβος                                     |
| уліко                | ΡΡ - Πολυπροπυλένιο 100% υψηλής ποιότητας                                   |
| υν<br>Σταθεροποιητής | 5 χρόνια                                                                    |
| хрнхн                | Προστασία καλλιεργειών από ζιζάνια,<br>βοήθεια στην ανάπτυξη νέων φυτεύσεων |
| ΣΥΣΚΕΥΑΣΙΑ           | Ρολά                                                                        |