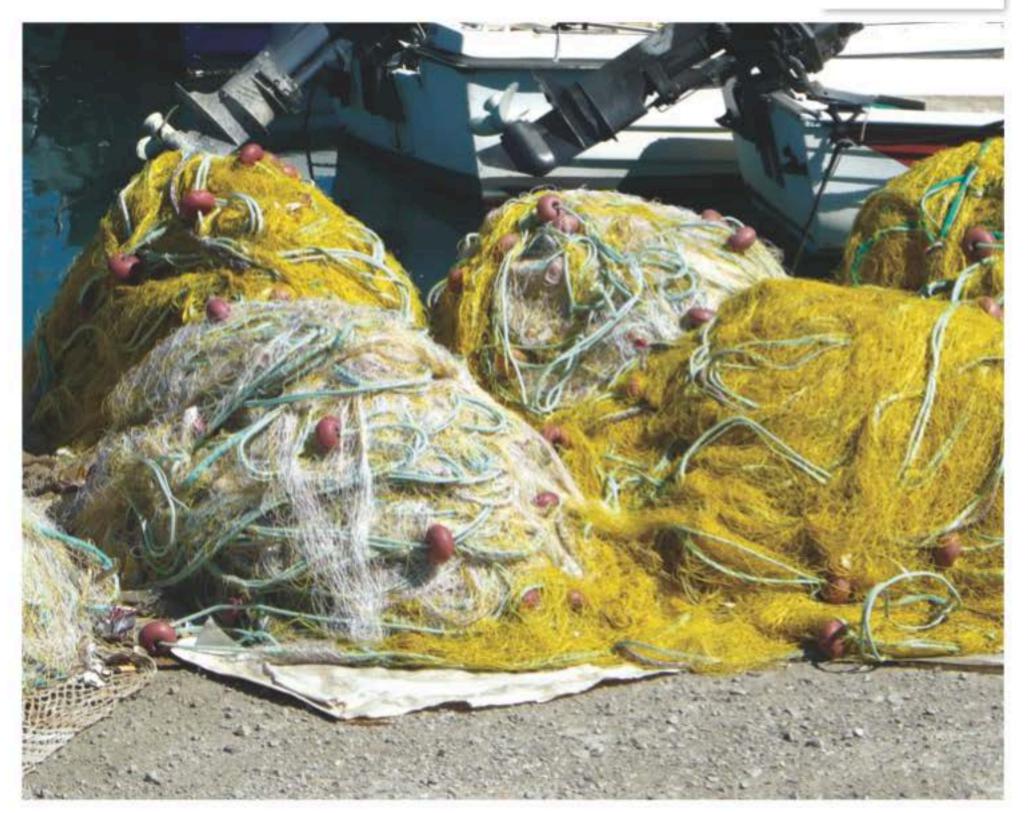

## ΚΟΡΔΟΝΙΑ ΣΠΑΓΓΟΙ ΣΧΟΙΝΙΑ

## Α ΠΛΑΣΤΙΚΑ ΘΡΑΚΗΣ

and a

| τγπος                       | 70 Ρ Πλαστικό Κορδόνι                                   |
|-----------------------------|---------------------------------------------------------|
| ΕΞΩΤΕΡΙΚΗ<br>ΔΙΑΜΕΤΡΟΣ (mm) | 2,5/3/4/5                                               |
| ΧΡΩΜΑ                       | Πράσινο, Κίτρινο                                        |
| γλικο                       | PVC                                                     |
| υν<br>Σταθεροποιητής        | Ναι                                                     |
| хрнхн                       | Δέσιμο φυτών & κλαδιών                                  |
| ΣΥΣΚΕΥΑΣΙΑ                  | Κουβάρι 1kg ή τσιλές 2kg σε συσκευασίες των 12 τεμαχίων |