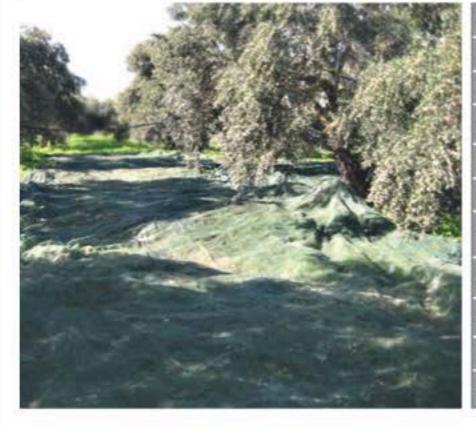

## ΕΛΑΙΟΔΙΧΤΑ | **VERATTINA**

| τγποε                | 74 B Monofilament                                                                        |
|----------------------|------------------------------------------------------------------------------------------|
| ΠΛΑΤΟΣ (m)           | 4/5/6/7/8                                                                                |
| MHKOΣ (m)            | 100/300                                                                                  |
| ΔΙΑΣΤΑΣΕΙΣ (τμχ)     | 5x8, 5x10, 5x12, 6x8, 6x10, 6x12, 7x12, 8x12, 8x14                                       |
| BAPOΣ (gr/m²)        | 110                                                                                      |
| ΧΡΩΜΑ                | Πράσινο                                                                                  |
| уліко                | Πολυαιθυλένιο HDPE 100%<br>με ενίσχυση στις άκρες (ούγιες), δε σκίζεται, δεν ξεστρώνεται |
| υν<br>Σταθεροποιητής | 5 χρόνια                                                                                 |
| ΣΚΙΑΣΗ               | 45%                                                                                      |
| хрнхн                | Συλλογή ελιάς, σκίαση, προστασία από αέρα                                                |
| ΣΥΣΚΕΥΑΣΙΑ           | Ρολά, τεμάχια σε παλέτα                                                                  |

## ΕΛΑΙΟΔΙΧΤΑ | ΑΝΤΙSPINA

| Martin Martin State                 | τγπος                | 74 S Monofilament                                                                        |
|-------------------------------------|----------------------|------------------------------------------------------------------------------------------|
| A hard and a start water of the     | ΠΛΑΤΟΣ (m)           | 4/5/6/7/8                                                                                |
| States and the second second second | МНКОΣ (m)            | 100/300                                                                                  |
|                                     | ΔΙΑΣΤΑΣΕΙΣ (τμχ)     | 5x8, 5x10, 5x12, 6x8, 6x10, 6x12, 7x12, 8x12, 8x14                                       |
|                                     | BAPOΣ (gr/m²)        | 100                                                                                      |
|                                     | ΧΡΩΜΑ                | Πράσινο                                                                                  |
|                                     | ΥΛΙΚΟ                | Πολυαιθυλένιο HDPE 100%<br>με ενίσχυση στις άκρες (ούγιες), δε σκίζεται, δεν ξεστρώνεται |
|                                     | υν<br>Σταθεροποιητής | 5 χρόνια                                                                                 |
|                                     | Σκίαση               | 40%                                                                                      |
|                                     | хрнхн                | Συλλογή ελιάς, σκίαση, προστασία από αέρα                                                |
|                                     | ΣΥΣΚΕΥΑΣΙΑ           | Ρολά, τεμάχια σε παλέτα                                                                  |

## ΕΛΑΙΟΔΙΧΤΑ | **ΑΘΗΝΑ**

|                      | A State of the |
|----------------------|----------------|
|                      |                |
|                      |                |
| Variani forda andara |                |
|                      |                |

| τγποΣ                      | 74 B Monofilament                                                                        |
|----------------------------|------------------------------------------------------------------------------------------|
| ΠΛΑΤΟΣ (m)                 | 2/6/7/8                                                                                  |
| MHKOΣ (m)                  | 300                                                                                      |
| ΔΙΑΣΤΑΣΕΙΣ (τμχ)           | 5x8, 5x10, 5x12, 6x8, 6x12, 7x12, 8x12, 8x14                                             |
| BAPOΣ (gr/m <sup>i</sup> ) | 85                                                                                       |
| ΧΡΩΜΑ                      | Πράσινο                                                                                  |
| уліко                      | Πολυαιθυλένιο HDPE 100%<br>με ενίσχυση στις άκρες (ούγιες), δε σκίζεται, δεν ξεστρώνεται |
| UV<br>ΣΤΑΘΕΡΟΠΟΙΗΤΗΣ       | 5 χρόνια                                                                                 |
| ΣΚΙΑΣΗ                     | 35%                                                                                      |
| хрнхн                      | Συλλογή ελιάς, σκίαση, προστασία από αέρα                                                |
| ΣΥΣΚΕΥΑΣΙΑ                 | Ρολά, τεμάχια σε παλέτα                                                                  |