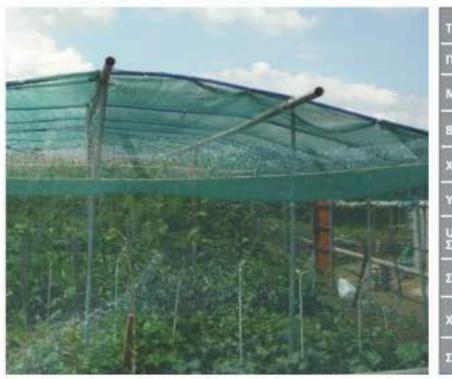

## **6**

| τγποΣ                | 74 V Tape                                  | M/M/M//// |
|----------------------|--------------------------------------------|-----------|
| ΠΛΑΤΟΣ (m)           | 2/3/4/5/6/8                                |           |
| MHKOΣ (m)            | 100                                        |           |
| BAPOΣ (gr/m²)        | 30                                         |           |
| ΧΡΩΜΑ                | Σκούρο πράσινο                             |           |
| ΥΛΙΚΟ                | Πολυαιθυλένιο HDPE 100%                    |           |
| υν<br>Σταθεροποιητής | 5 χρόνια                                   |           |
| ΣκιάΣΗ               | 25%                                        |           |
| хрнΣн                | Προστασία κηπευτικών & φυτών, κατασκευή σκ | κίαστρων  |
| ΣΥΣΚΕΥΑΣΙΑ           | Ρολά                                       |           |

ΣΚΙΑΣΗΣ

Παράγεται μόνο κατόπιν ειδικής παραγγελίας.

 $\Lambda\Lambda$ 

M