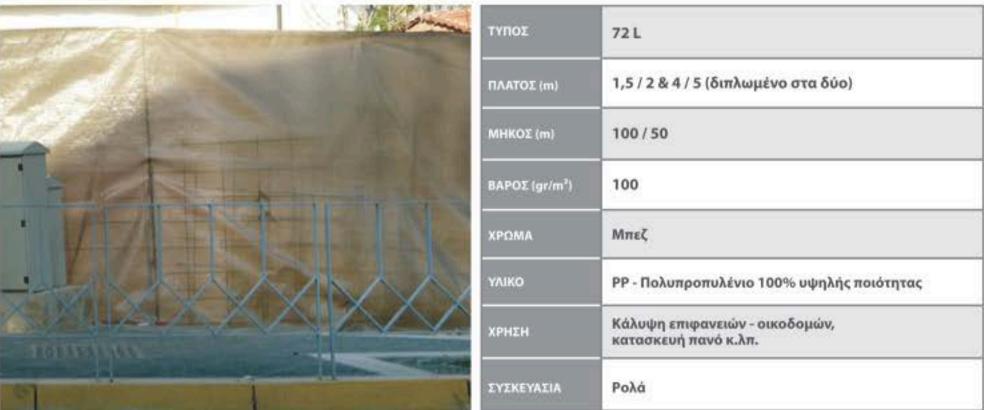

## ΛΙΝΑΤΣΕΣ

| τγποε                      | 72 L                                |  |
|----------------------------|-------------------------------------|--|
| ΠΛΑΤΟΣ (m)                 | 1,5 / 2 & 4 / 5 (διπλωμένο στα δύο) |  |
| ΜΗΚΟΣ (m)                  | 100/50                              |  |
| BADOT (aclm <sup>3</sup> ) | 100                                 |  |