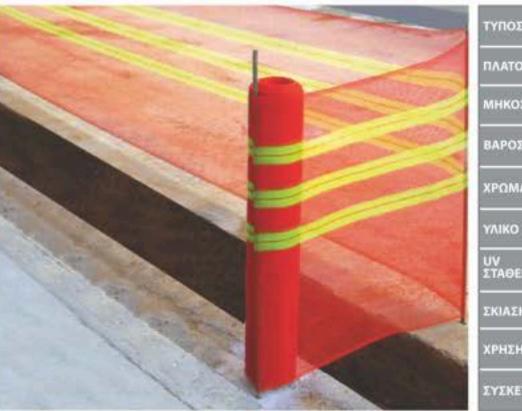

### οδοσημανσης

| τγποε                | 74 Q Monofilament                           |  |
|----------------------|---------------------------------------------|--|
| ΠΛΑΤΟΣ (m)           | 1                                           |  |
| ΜΗΚΟΣ (m)            | 50                                          |  |
| BAPOΣ (gr/m²)        | 100                                         |  |
| ΧΡΩΜΑ                | Πορτοκαλί με φωσφορίζουσες κίτρινες λωρίδες |  |
| үліко                | Πολυαιθυλένιο HDPE 100%                     |  |
| υν<br>Σταθεροποιητής | 5 χρόνια                                    |  |
| ΣΚΙΑΣΗ               | 25%                                         |  |
| хрнхн                | Σήμανση έργων οδοποιίας, σήμανση κινδύνων   |  |
| ΣΥΣΚΕΥΑΣΙΑ           | Ρολά                                        |  |