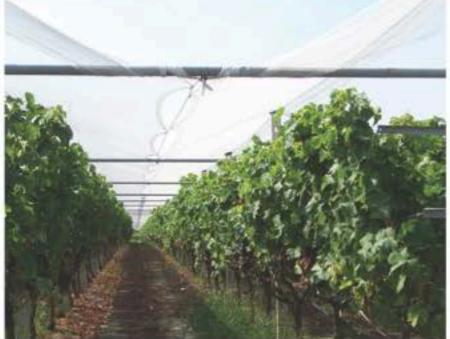

#### ΑΝΤΙΧΑΛΑΖΙΚΟ

| τγποε                | 74 Q Quatro                                                                                            |
|----------------------|--------------------------------------------------------------------------------------------------------|
| ΠΛΑΤΟΣ (m)           | 2 / 2,20 / 2,30 / 2,40 / 2,50 / 2,60 / 2,70 / 2,80 / 3,00                                              |
| MHKOΣ (m)            | 50, 100, 200                                                                                           |
| BAPOΣ (gr/m³)        | 70                                                                                                     |
| ΧΡΩΜΑ                | Μαύρο, Λευκό                                                                                           |
| үліко                | Πολυαιθυλένιο HDPE 100%<br>με ενίσχυση στις άκρες (ούγιες), δε σκίζεται, δεν ξεστρώνεται               |
| UV<br>ΣΤΑΘΕΡΟΠΟΙΗΤΗΣ | 5 χρόνια                                                                                               |
| ΣΚΙΑΣΗ               | Μαύρο 25% - Λευκό 15%                                                                                  |
| хрнΣн                | Προστασία καλλιεργειών από χαλάζι<br>(για αμπέλια, ακτινίδια, μηλοειδή, πυρηνόκαρπα, ροδιές, κερασιές) |
| ΣΥΣΚΕΥΑΣΙΑ           | Ρολά                                                                                                   |