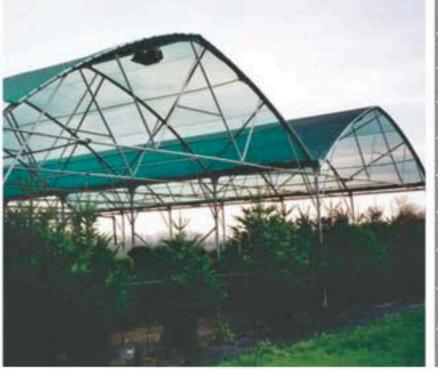

#### ΑΝΤΙΧΑΛΑΖΙΚΟ

| τγποε                | 74 Q Quatro                                                                                            |
|----------------------|--------------------------------------------------------------------------------------------------------|
| ΠΛΑΤΟΣ (m)           | 2 / 2,20 / 2,30 / 2,40 / 2,50 / 2,60 / 2,70 / 2,80 / 3,00                                              |
| MHKOΣ (m)            | 50, 100, 200                                                                                           |
| BAPOΣ (gr/m³)        | 70                                                                                                     |
| ΧΡΩΜΑ                | Μαύρο, Λευκό                                                                                           |
| үліко                | Πολυαιθυλένιο HDPE 100%<br>με ενίσχυση στις άκρες (ούγιες), δε σκίζεται, δεν ξεστρώνεται               |
| UV<br>ΣΤΑΘΕΡΟΠΟΙΗΤΗΣ | 5 χρόνια                                                                                               |
| ΣΚΙΑΣΗ               | Μαύρο 25% - Λευκό 15%                                                                                  |
| хрнΣн                | Προστασία καλλιεργειών από χαλάζι<br>(για αμπέλια, ακτινίδια, μηλοειδή, πυρηνόκαρπα, ροδιές, κερασιές) |
| ΣΥΣΚΕΥΑΣΙΑ           | Ρολά                                                                                                   |

Εγκεκριμένο από τον ΕΛΓΑ, με εγγύηση μέχρι 12 χρόνια.

Παράγεται και σε διαφορετικές διαστάσεις & βάρη κατόπιν ειδικής παραγγελίας.