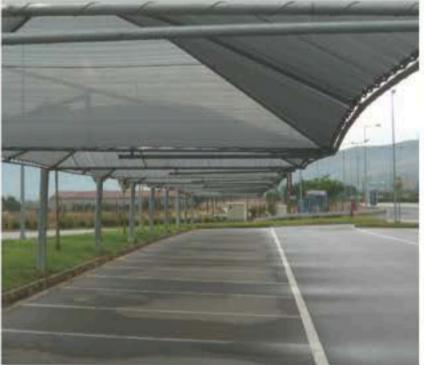

ΠΡΟΣΤΑΣΙΑΣ / ΟΙΚΟΔΟΜΗΣ

| τγποΣ                | 74 R Monofilament                         |  |
|----------------------|-------------------------------------------|--|
| ΠΛΑΤΟΣ (m)           | 2/4                                       |  |
| MHKOΣ (m)            | 50 / 100                                  |  |
| BAPOΣ (gr/m²)        | 80                                        |  |
| ΧΡΩΜΑ                | Πράσινο                                   |  |
| үліко                | Πολυαιθυλένιο HDPE 100%                   |  |
| UV<br>ΣΤΑΘΕΡΟΠΟΙΗΤΗΣ | 5 χρόνια                                  |  |
| IKIAIH               | 30%                                       |  |
| хрнΣн                | Προστασία κατασκευής κτιρίων, αντιανεμικό |  |
| ΣΥΣΚΕΥΑΣΙΑ           | Ρολά                                      |  |