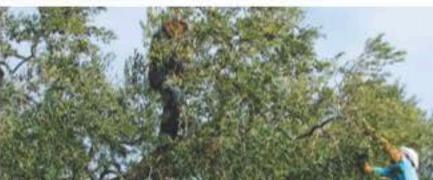

## ΕΛΑΙΟΔΙΧΤΑ | **VERATTINA**

| τγποε                | 74 B Monofilament                                                                        |
|----------------------|------------------------------------------------------------------------------------------|
| ΠΛΑΤΟΣ (m)           | 4/5/6/7/8                                                                                |
| MHKOΣ (m)            | 100/300                                                                                  |
| ΔΙΑΣΤΑΣΕΙΣ (τμχ)     | 5x8, 5x10, 5x12, 6x8, 6x10, 6x12, 7x12, 8x12, 8x14                                       |
| BAPOΣ (gr/m²)        | 110                                                                                      |
| ΧΡΩΜΑ                | Πράσινο                                                                                  |
| уліко                | Πολυαιθυλένιο HDPE 100%<br>με ενίσχυση στις άκρες (ούγιες), δε σκίζεται, δεν ξεστρώνεται |
| υν<br>Σταθεροποιητής | 5 χρόνια                                                                                 |
| ΣΚΙΑΣΗ               | 45%                                                                                      |
| хрнхн                | Συλλογή ελιάς, σκίαση, προστασία από αέρα                                                |
| ΣΥΣΚΕΥΑΣΙΑ           | Ρολά, τεμάχια σε παλέτα                                                                  |