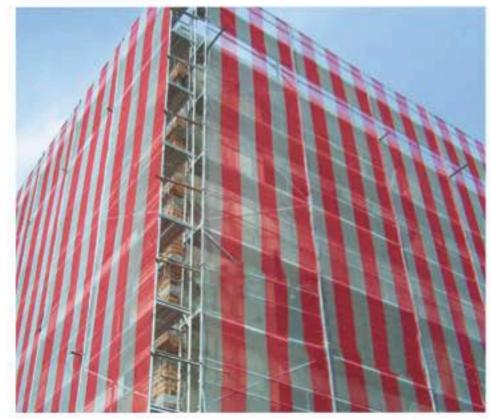

ΠΡΟΣΤΑΣΙΑΣ / ΟΙΚΟΔΟΜΗΣ

| τγποΣ                | 74 R Monofilament                         |  |
|----------------------|-------------------------------------------|--|
| ΠΛΑΤΟΣ (m)           | 2/4                                       |  |
| MHKOΣ (m)            | 50 / 100                                  |  |
| BAPOΣ (gr/m²)        | 80                                        |  |
| ΧΡΩΜΑ                | Πράσινο                                   |  |
| үліко                | Πολυαιθυλένιο HDPE 100%                   |  |
| UV<br>ΣΤΑΘΕΡΟΠΟΙΗΤΗΣ | 5 χρόνια                                  |  |
| IKIAIH               | 30%                                       |  |
| хрнΣн                | Προστασία κατασκευής κτιρίων, αντιανεμικό |  |
| ΣΥΣΚΕΥΑΣΙΑ           | Ρολά                                      |  |