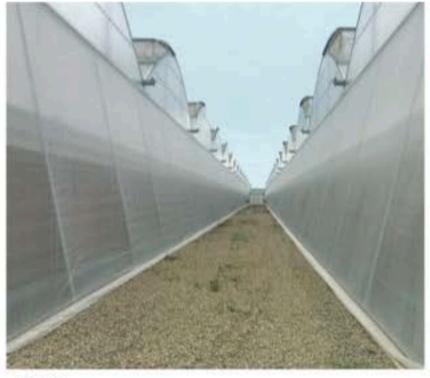

### ΕΝΤΟΜΟΣΤΕΓΕΣ ΘΕΡΜΟΚΗΠΙΩΝ

| -                    |                                                                                         |  |
|----------------------|-----------------------------------------------------------------------------------------|--|
| ΤΥΠΟΣ                | 74 E Monofilament                                                                       |  |
| ΠΛΑΤΟΣ (m)           | 1/1,20                                                                                  |  |
| МНКОΣ (m)            | 100                                                                                     |  |
| BAPOΣ (gr/m²)        | 100/115/120                                                                             |  |
| ΧΡΩΜΑ                | Λευκό                                                                                   |  |
| үліко                | Πολυαιθυλένιο HDPE 100%                                                                 |  |
| υν<br>Σταθεροποιητής | 5 χρόνια                                                                                |  |
| хрнен                | Προστασία θερμοκηπίων & ανοιχτών καλλιεργειών<br>από παράσιτα (τούντα, αλευρώδη, αφίδα) |  |
| ΣΥΣΚΕΥΑΣΙΑ           | Ρολά                                                                                    |  |