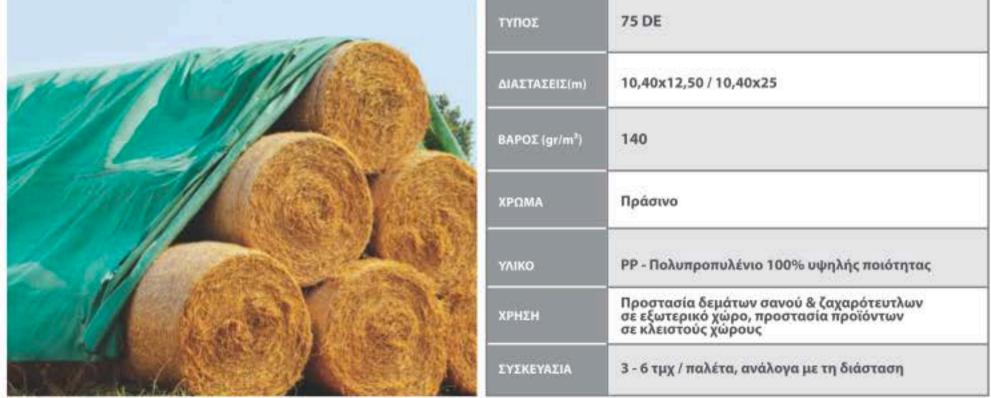

#### ΠΡΟΣΤΑΣΙΑ ΚΑΤΑ ΤΩΝ ΚΑΙΡΙΚΩΝ ΣΥΝΘΗΚΩΝ

| τγποΣ         | 75 DE                  |
|---------------|------------------------|
| ΔΙΑΣΤΑΣΕΙΣ(m) | 10,40x12,50 / 10,40x25 |
| BAPOΣ (gr/m²) | 140                    |