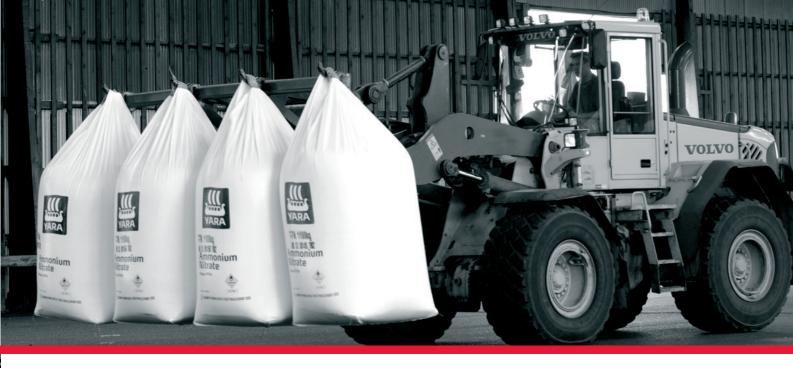

lypropylene and polyethylene (PP/PE) plastic materials and include bags and equipment for filling, handling, storing and protecting the packed products. Operating from our head office in Brevik, Norway, Thrace Polybulk is a global organisation, serving customers in Northern and Western Europe, North and South America, Asia and Australia.

Thrace Polybulk is a part of the Thrace Group with its corporate headquarters in Athens, Greece. The Thrace Group is a global leader, which specialises in the production of PP/PE-plastic based products, in the fields of industrial packaging, consumer packaging and technical fabrics, with production facilities across Europe and in the USA. Over 1,700 employees manufacture 80,000 tonnes of polymers annually.

# **RELIABLE SOLUTIONS** FOR YOUR EVERY NEED





Thrace Polybulk offers a complete range of packaging solutions within the big-bag segment, including all types of bags as well as equipment for filling, handling, storing and protecting the packed products.

Being the global leader in advanced logistical solutions based on FIBC technology, the flagship of the Thrace Polybulk range is the automatic filling system for big-bags. Our automatic filling systems not only guarantee a high and consistent output, they also provide major health and safety advantages, cost savings due to reduced manning and are environmentally friendly, as the need for wooden pallets is reduced.

Advanced automatic packaging lines require advanced bag designs. Thrace Polybulk has also developed high quality bags, specially designed for the automatic packaging of 1,