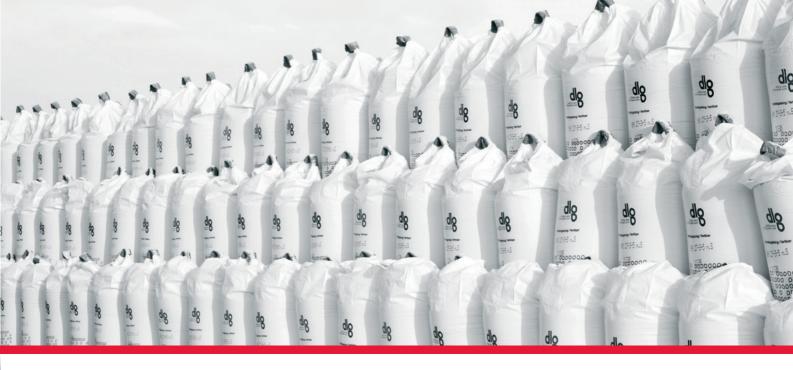

Being the global leader in advanced logistical solutions based on FIBC technology, the flagship of the Thrace Polybulk range is the automatic filling system for big-bags. Our automatic filling systems not only guarantee a high and consistent output, they also provide major health and safety advantages, cost savings due to reduced manning and are environmentally friendly, as the need for wooden pallets is reduced.

Advanced automatic packaging lines require advanced bag designs. Thrace Polybulk has also developed high quality bags, specially designed for the automatic packaging of 1, 2, 4 and 5 loop bags. We have also worked closely with customers for decades designing and developing a wide range of complementary products, such as handling and storing devices, that make our customers' lives easier and more efficient.