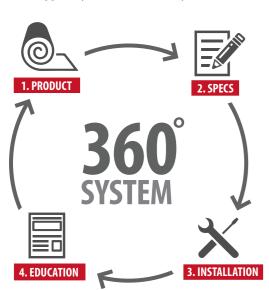

## **MAXIMIZE THE BENEFITS**

Geosynthetics are arguably the **core of sustainable construction**. However, the way you use the product is as important as the product itself. To take full advantage of Geosynthetics' features, Thrace Group has developed the 360° Technical Support System, based on 4 key factors:

#### THE 4 KEY FACTORS

Activate all aspects of the System, to improve overall performance & efficiency.

- Wide range product portfolio in Geosynthetic fabrics.
- · R&D department for new product development.
- High-quality products for safe & cost-efficient construction.

- Product selection process supported by a platform of design & calculation tools.
- Well-specified & tailor-made technical solutions for each individual project.
- Platform constantly enriched with new tools & calculation sheets.

#### INSTALLATION

- Direct monitoring of the installation process with on-site visits.
- Remote technical assistance provided upon request.
- A Thrace NG designated project consultant assigned each time.

## **EDUCATION**

- After-sales technical advisory to spread the latest developments in Geosynthetics.
- A bouquet of technical presentations in reference to any project.
- Deliverance of educational material & seminars at customer's location.

## **Thrace Group | 360°** Technical Support System